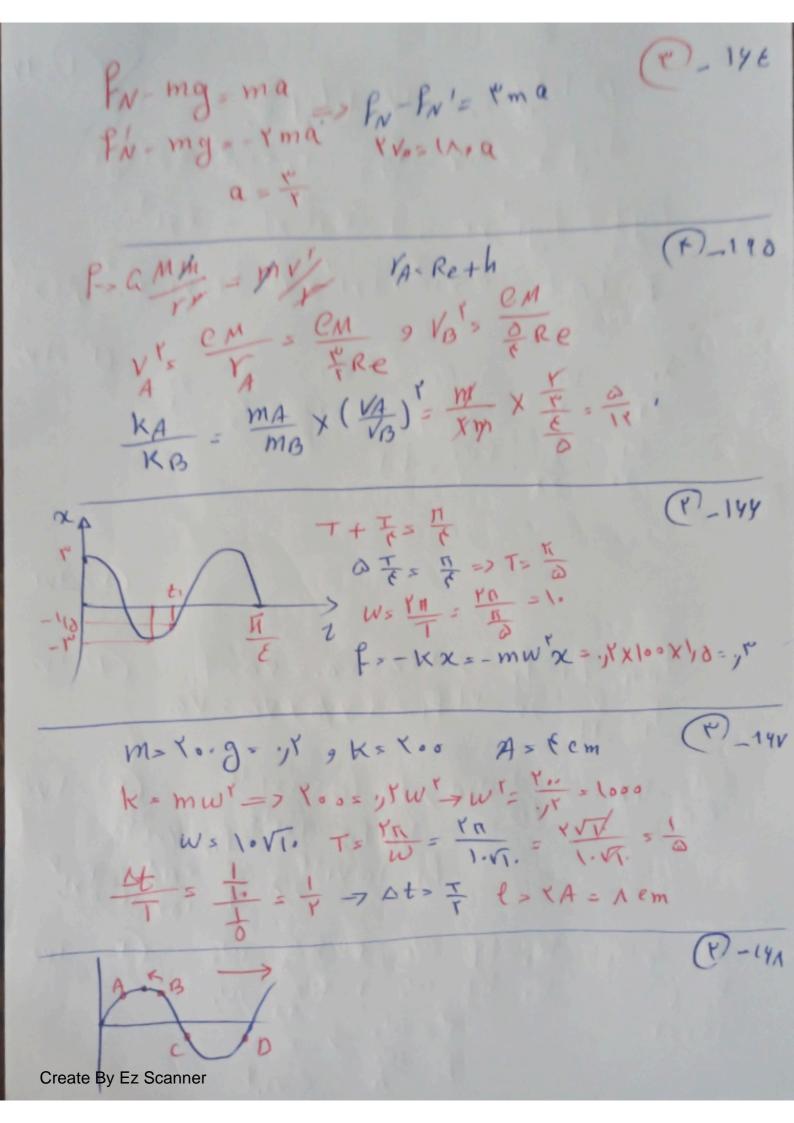

(1)-147 13-1- (y = -> 94-1. log =. しますータリンターターインリンタナイタイ logI = loglixe > I. exlixli = exi. I. IAt = Ext. x (x1. x 40 = 18 - x1. x1, =, rexi ( -IV. Ar Ve sindr Sinte Vr + Vr , VV = Vr (R)\_IVI (1)\_1vc Fnn-fn=f, -> 112-10.= va=f, F. Y =>VSYLF, = XXXXXASVASVA EB - 110 - FA - 110 9 FA - FB = 9 X1.18 (F)\_lve 10 f3=9x1. 5 F3=4x1,E FA = 10 X1. 9 X= = = 10 X1 = = 1 X1. m- IVE K,= hf-W=> r= he -w. Krokk Kr. hp. -w. Ishe w. KIEF Post = Exite Krsl Create By Ez Scanner