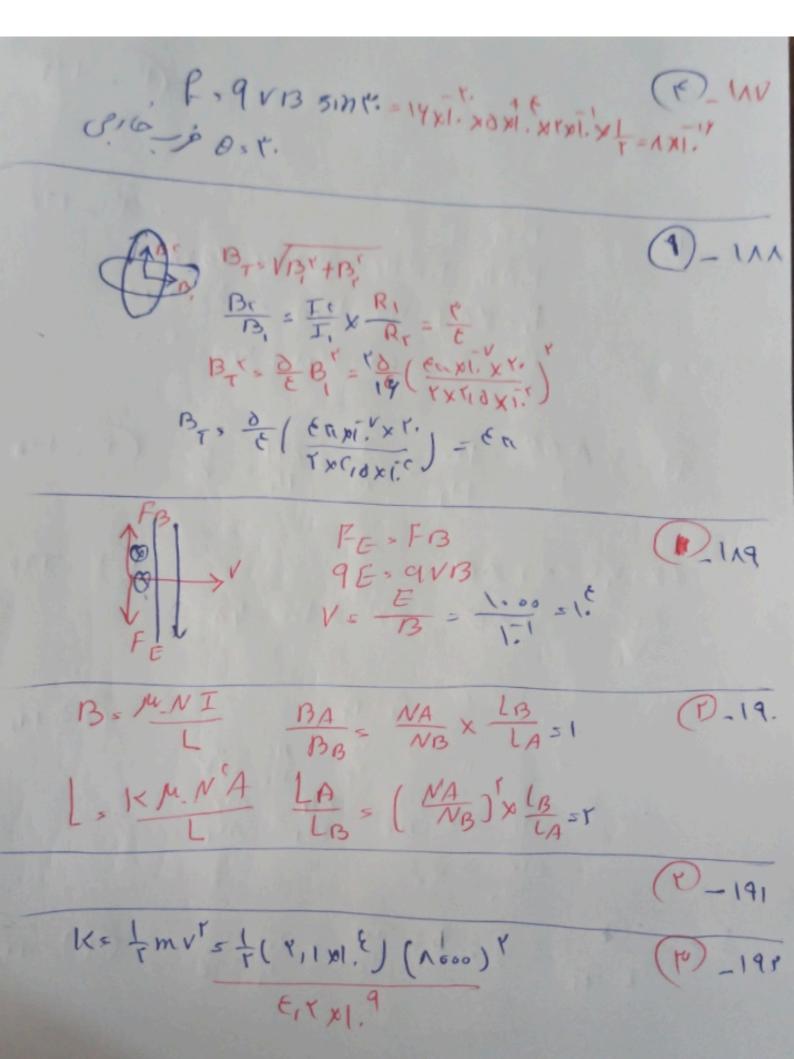

P- WE

R& IT PT

(P-100

( 2 - 1/4

42 Ri SER Longiero I = Y I Y 9 VY = CVY

مذفر ماكور

RT+Y S RT+Y=Y(RT+Y)

+11= Y(1) -> R, = 4 IXRI