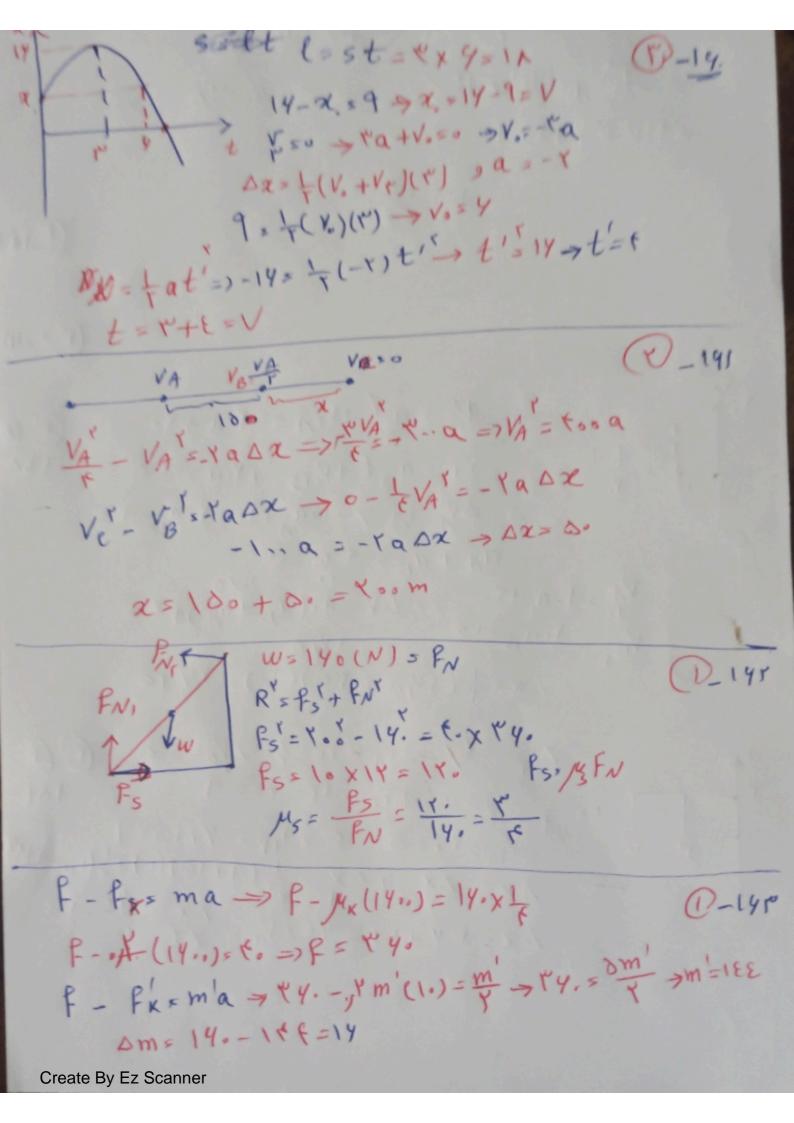

- دسرتنالی طالعای مساب ·91V VYDYE9. Kg 7/5 ( 1 -10 N \$4 = at + VOA = - 1. a + 1. - VB = 93 t + V.B = + Y.a - 10 A BVA=VB > - Y.a + Y. = Y. 93-12 VA. =-1-a+x" => DV =+ ( ( B + a) + x a VB = 1.93-10 = 11/0 1x= +(11/0+ +a)(1.)= 441/0 DV== 4=> V== Vo= 4=> Vo= - D @  $\frac{10}{100} t V_{10} = 4t + 100 = 1(t - 0) = 9$   $\frac{100}{100} t V_{10} = 100 = 1(t - 0) = 9$   $\frac{100}{100} t V_{10} = 100 = 100$   $\frac{100}{100} t V_{10} = 9$   $\frac{100}{100} t V_{10} =$ 