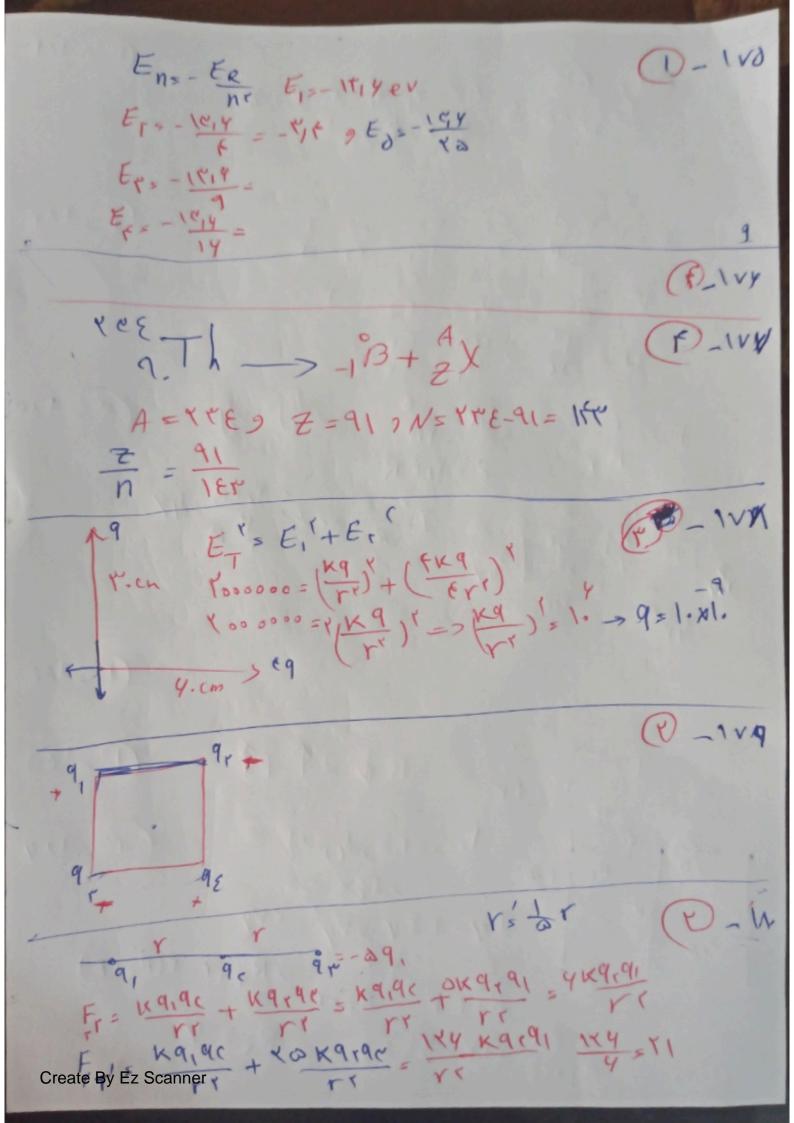

DU = - DK DV= V\_-V\_= 1 .- t. = 8. il bijasibi -901= + XI-

( W) - (M)

(121Ar C = Ir E.A Cr + Kr = cr = 1 V= 9 => VE = C1 = Y u= 95 -> u1 = 6 = 5 I = E IN = E subjectifé (P)-114 E = YIER THE RESTANCE TO THE PROPERTY OF THE PROPERTY O